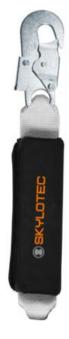

## **Energy Absorber Skylotec BFD 0,3 m**

## **Product information**

Energy absorber with fall indicator. As accessory for horizontal use with the HSG range of fall arrest blocks. Can be hand washed up to

Carabiner on belt side: H-009.

Material: Polyamide, Steel

Marking: According to standard, CE-marked, Supplier symbol, product id, art no, serial no, production year, standards, max load.

Temperature range: -35°C up to 45°C.

Standard: EN 355

| Part Code    | Size          | Max. number of persons | Length | Weight<br>kg |
|--------------|---------------|------------------------|--------|--------------|
| 821100030910 | 38 x 5 x 3 cm | 1                      | 0.3    | 0.42         |